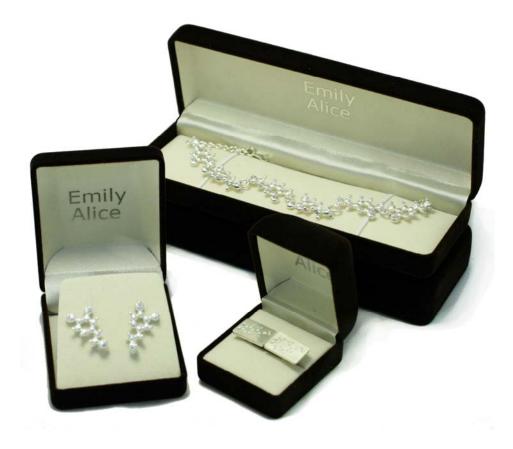

- Items are boxed in a quality Emily Alice branded jewelry box (see Dopamine collection below). All items come with a description of the molecule that they are inspired by.

- Please allow 10-14 days from the time of your order for completion of items. In quieter retail months faster service can be provided—please ask. Larger orders may require more time; please contact me for information about availability.