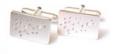

### Cufflinks

Serotonin Silver Cufflinks

Adrenaline Silver Cufflinks

Sterling silver

**Dopamine Silver** Cufflinks

Approx. 20mm x12mm(7/8"x3/8") Oxidized finish. Sterling silver Approx. 20mm x12mm(7/8"x3/8")

Sterling silver

Approx. 20mm

x12mm(7/8"x3/8")

BEST

\$75.00

\$75.00

BEST SELLER

Sterling silver Love Junkie Silver \$75.00 Approx. 20mm Cufflinks x12mm(7/8"x3/8")