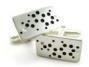

### Cufflinks

Serotonin Silver Cufflinks

Adrenaline Silver Cufflinks

Sterling silver

**Dopamine Silver** Cufflinks

Approx. 20mm x12mm(7/8"x3/8") Oxidized finish. Sterling silver Approx. 20mm x12mm(7/8"x3/8")

Sterling silver

Approx. 20mm

x12mm(7/8"x3/8")

BEST

\$75.00

\$75.00

BEST SELLER

Sterling silver Love Junkie Silver \$75.00 Approx. 20mm Cufflinks x12mm(7/8"x3/8")