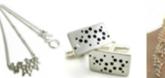

### Cufflinks

Serotonin Silver Cufflinks

Adrenaline Silver Cufflinks

Sterling silver

**Dopamine Silver** Cufflinks

Approx. 20mm x12mm(7/8"x3/8") Oxidized finish. Sterling silver Approx. 20mm x12mm(7/8"x3/8")

Sterling silver

Approx. 20mm

x12mm(7/8"x3/8")

BEST

\$75.00

\$75.00

BEST SELLER

Sterling silver Love Junkie Silver \$75.00 Approx. 20mm Cufflinks x12mm(7/8"x3/8")

### **Pendants**

Serotonin Silver Sterling silver. \$42.00 BEST Pendant 42cm chain (16.5") SELLER Adrenaline Silver \$42.00 Sterling silver. 42cm chain (16.5") Pendant Oxidized finish. Dopamine silver Sterling silver. \$51.00 pendant. 42cm chain (16.5") BEST SELLER Love Junkie Silver Sterling silver. \$42.00 42cm chain (16.5") Pendant